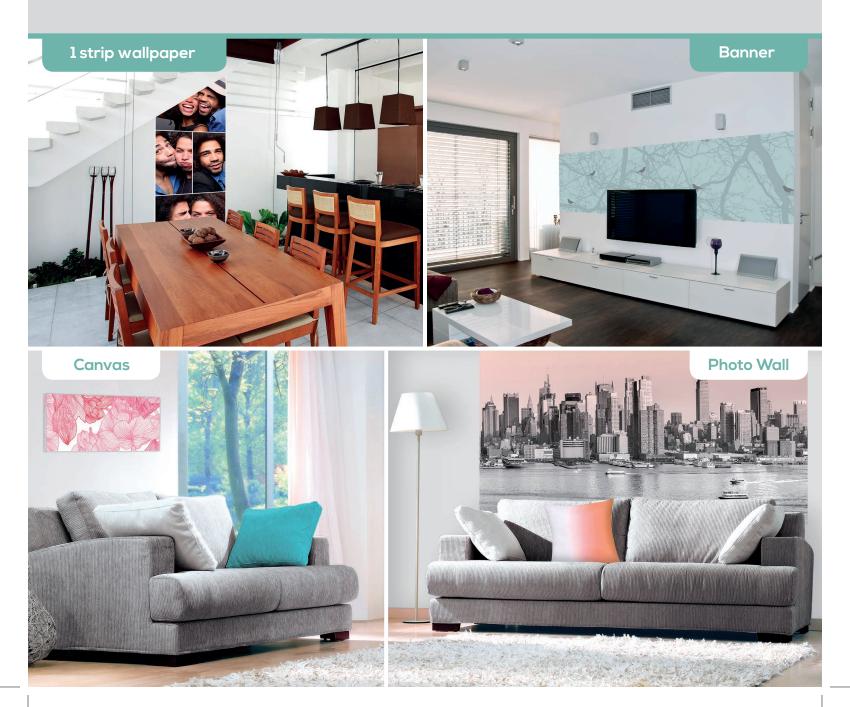

#### DESIGN IT YOURSELF

Several options to fully customise your decoration.

- **4 product choices :** 1 strip of wallpaper, 1 banner, 1 photo wall, 1 canvas.
- Additional features :
  - > Possibility to insert one or several pictures
  - > Photo enhance options (black & white, sepia, zoom, cropping)
  - > Collage function

#### CHOOSE FROM 3 PAPER FINISHES

1) The wallpaper is pre-pasted, simply wet and apply to the wall. Your customers do not need to be equipped with glue, a brush or wallpaper pasting table.

2) Self-adhesive vinyl sticker: ideal for one strip of wallpaper. You just have to peel off the backing and apply it to the wall.2) Converse

3) Canvas