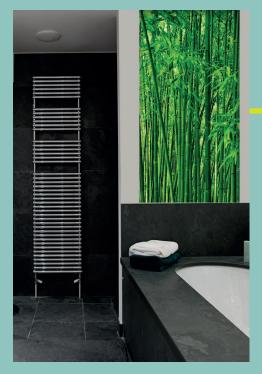

## My decorative wallpaper

Create in-store, beautiful strips of customised wallpaper in just a few clicks.

Your customers can create a 100% personalised strip of wallpaper instantly.

- 1. Choose one or several images from a media storage (USB key, memory stick...) or from our image library
- 2. Define the wallpaper or the canvas size: height and number of strips
- 3. Design your wallpaper or your canvas
- 4. Print in store in a few minutes
- 5. Apply it without any constraints: no wall preparation, no glue

#### NO MARKS NO STAINS

No marks or stains on the wall when your customers remove the wallpaper strip, as the strip will not tear off the paint. The wall stays intact.

#### HIGH QUALITY PRODUCT

- 200g pre-pasted paper
- 6 colour pigmented inks
- 300 dpi printing