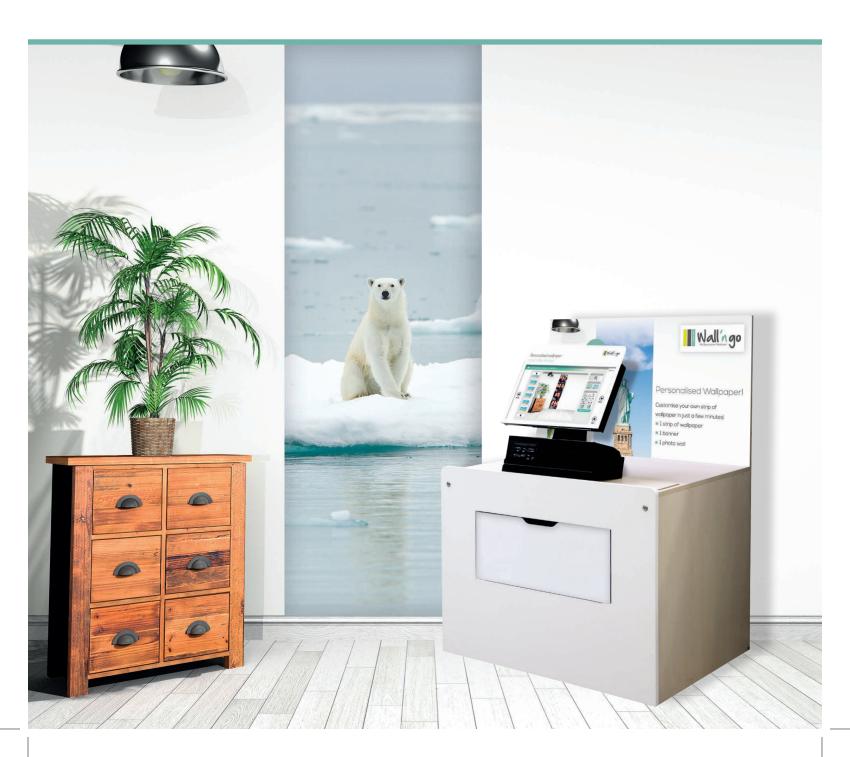

### NEW SERVICE FOR YOUR CLIENTS:

#### Customise your own **wallpaper**

in just a **few minutes**. Easy to apply!

- > A 100% customised decoration
- > Created in minutes
- > In-store instant printing
- > Professional printing quality
- > Quick and easy to apply

## My decorative wallpaper

Create in-store, beautiful strips of customised wallpaper in just a few clicks.

Your customers can create a 100% personalised strip of wallpaper instantly.

- 1. Choose one or several images from a media storage (USB key, memory stick...) or from our image library
- 2. Define the wallpaper or the canvas size: height and number of strips
- 3. Design your wallpaper or your canvas
- 4. Print in store in a few minutes
- 5. Apply it without any constraints: no wall preparation, no glue