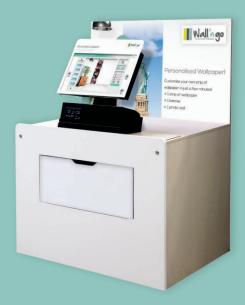

## My decorative wallpaper

Create in-store, beautiful strips of customised wallpaper in just a few clicks.

Your customers can create a 100% personalised strip of wallpaper instantly.

- 1. Choose one or several images from a media storage (USB key, memory stick...) or from our image library
- 2. Define the wallpaper or the canvas size: height and number of strips
- 3. Design your wallpaper or your canvas
- 4. Print in store in a few minutes
- 5. Apply it without any constraints: no wall preparation, no glue

#### **Configuration** :

- Intel Core i3 3220 3.3GHz
- 8Gb RAM memory
- Hard disk 500 GB
- Touch Screen 21.5
- Media reader : SmartMedia / MemoryStick
  / MS Pro / MS Duo / SD / Mini SD / Micro SD
  / MMC / XD / Compact Flash / Micro Drive
- Dimensions : L113 x D82 x H200 cm (with back panel)

Electricity : 240 V ; 50 Hz ; 3 A Certification : CE

- Canon iPF6400SE Wide Format Inkjet Printer
- 6 colour pigmented ink jet printer
- Picture resolution : 300 dpi
- Printing width : 61 cm
- Printing speed :
- Example for strip of 2.50 m high : 7 minutes