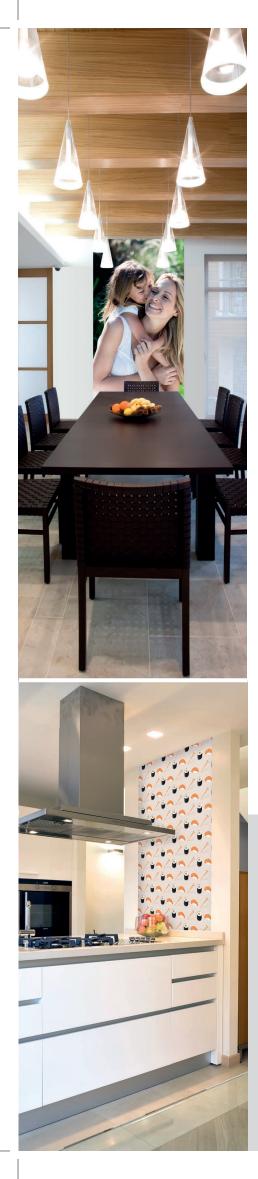

## My decorative wallpaper

Create in-store, beautiful strips of customised wallpaper in just a few clicks.

Your customers can create a 100% personalised strip of wallpaper instantly.

- 1. Choose one or several images from a media storage (USB key, memory stick...) or from our image library
- 2. Define the wallpaper or the canvas size: height and number of strips
- 3. Design your wallpaper or your canvas
- 4. Print in store in a few minutes
- 5. Apply it without any constraints: no wall preparation, no glue

#### DESIGN IT YOURSELF

Several options to fully customise your decoration.

- **4 product choices :** 1 strip of wallpaper, 1 banner, 1 photo wall, 1 canvas.
- Additional features :
  - > Possibility to insert one or several pictures
  - > Photo enhance options (black & white, sepia, zoom, cropping)
  - > Collage function